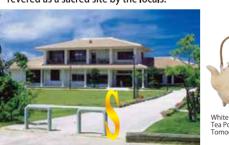

### King Sho En Kai Mijibushi Koen Park/ Statue of King Sho En on His Horse

TKai Mijibushi Koen Park opened in December 2014, commemorating the 600th year since the birth of King Sho En, and features a statue of King Sho En riding his horse. The statue shows Nishi-no-Machigani (King Sho En) as he heads home to Shomi and turns his head to look back toward Jicchaku, where he reluctantly left his lover after enjoying their time together.location is revered as a sacred site by the locals.