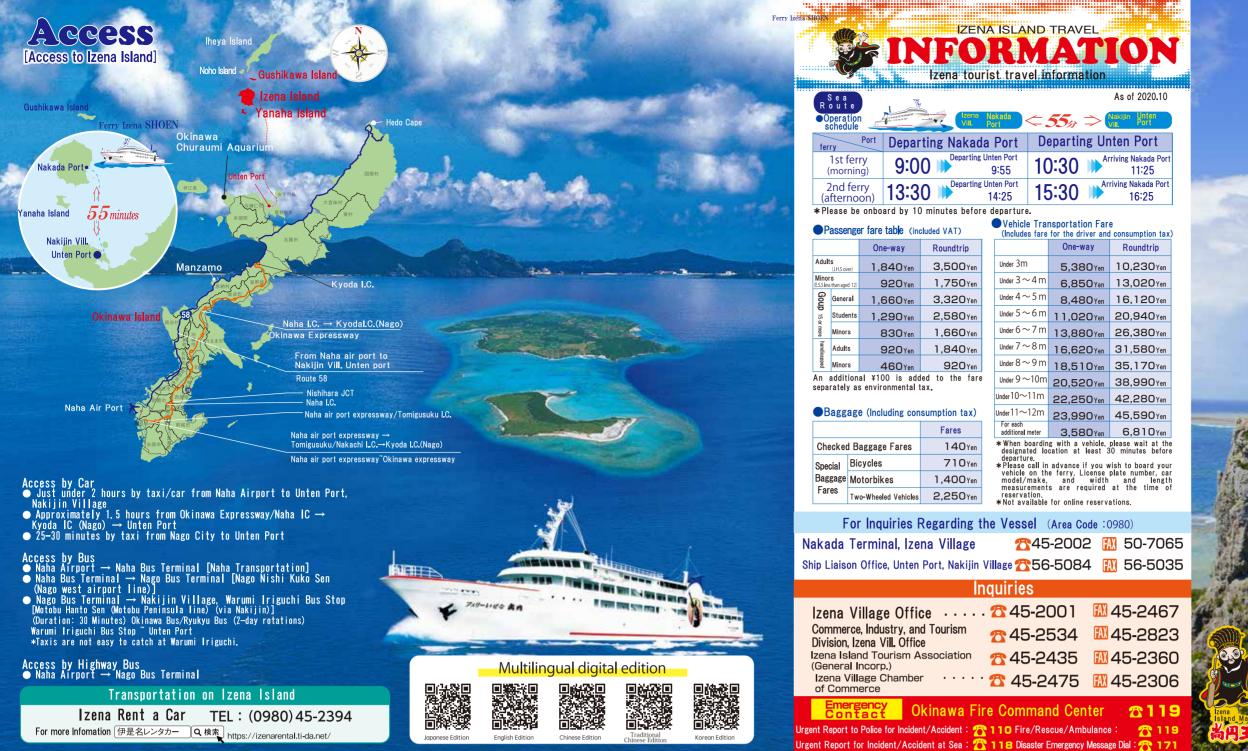

## King Sho En Unaa Koen Park/Mihosojo Information Map

Mihosojo at the Birthplace of King Sho En Taken from the word Mihoso, meaning "belly button," Mihosojo is the birthplace of King Sho En and where it is believed that King Sho En's umbilical cord is buried. The location is revered as a sacred site by the locals.

King Sho En Unaa Koen Park Located behind Mihosojo, the park was built to commemorate 580 years since the birth of King Sho En. A statue of young Kanamaru (Sho En) stands within the grounds, created by Naka Bokunen, a famed woodblock artist from Izena Village. location is revered as a sacred site by the locals.

### King Sho En Kai Mijibushi Koen Park/ Statue of King Sho En on His Horse

TKai Mijibushi Koen Park opened in December 2014, commemorating the 600th year since the birth of King Sho En, and features a statue of King Sho En riding his horse. The statue shows Nishi-no-Machigani (King Sho En) as he heads home to Shomi and turns his head to look back toward Jicchaku, where he reluctantly left his lover after enjoying their time together.location is revered as a sacred site by the locals.