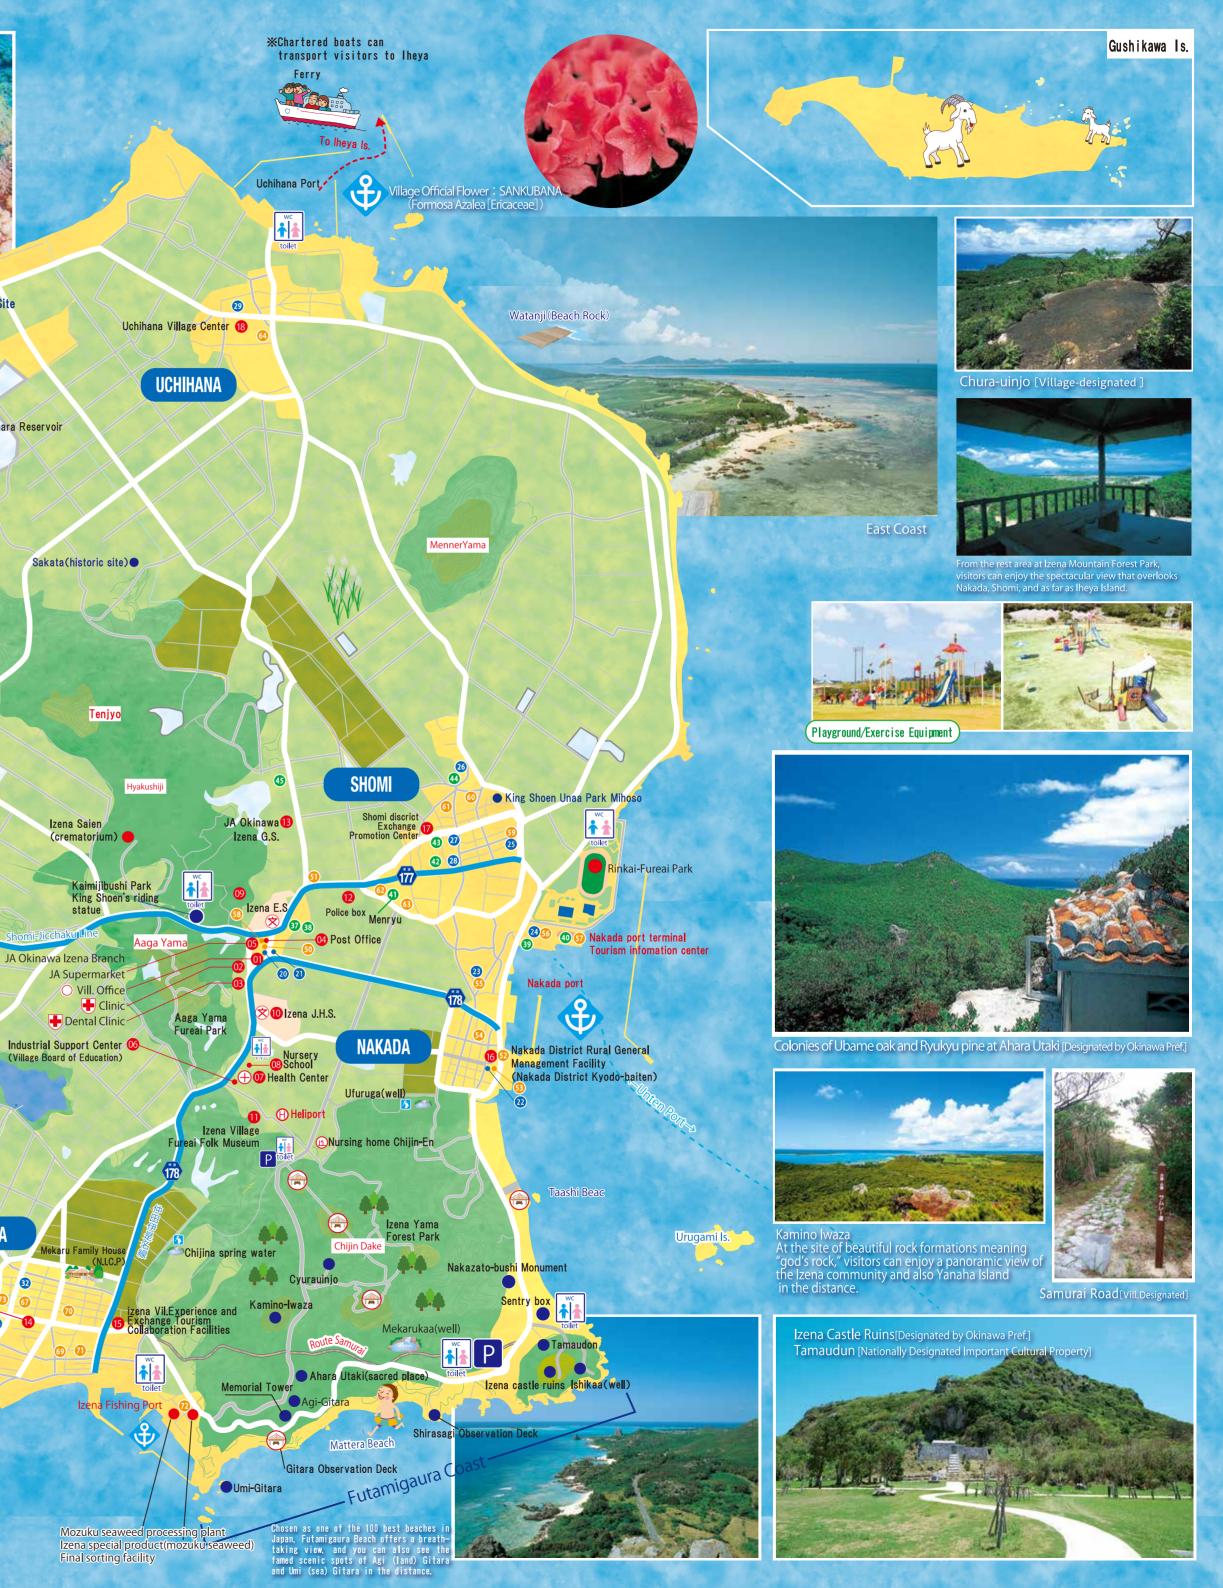

## King Sho En Unaa Koen Park/Mihosojo Information Map

Mihosojo at the Birthplace of King Sho En Taken from the word Mihoso, meaning "belly button," Mihosojo is the birthplace of King Sho En and where it is believed that King Sho En's umbilical cord is buried. The location is revered as a sacred site by the locals.

King Sho En Unaa Koen Park Located behind Mihosojo, the park was built to commemorate 580 years since the birth of King Sho En. A statue of young Kanamaru (Sho En) stands within the grounds, created by Naka Bokunen, a famed woodblock artist from Izena Village. location is revered as a sacred site by the locals.

Mekaru Family Residence (Nationally

Designated Important Cultural Property)

designated as an important cultural property in 1977.

Rebuilt in 1906, the Mekaru Family Residence was home to

King Sho En's uncle (Sho En's father's younger brother) and

his descendants. The house escaped destruction in the Battle

of Okinawa and still stands in good condition. It was nationally

### Sakata

Llt is said that when Kanamaru was a farmer, his rice fields never went dry when others did, and the other farmers accused him of somehow stealing the water. Feeling his safety was jeopardized, he fled to Okinawa Island.by Naka Bokunen, a famed woodblock artist from Izena Village. Iocation is revered as a sacred site by the ocals.

### Izena Village Fureai Folk Museum

Being the birthplace of King Sho En, the founder of the Second Sho Dynasty of the Ryukyu Kingdom, Izena Village is home to valuable historic sites and cultural properties that are not found on the other islands. The Izena Village Fureai Folk Museum was established as part of the Refresh Furusato Promotion Model Project of the National Land Agency in 1990 to accurately convey to future nerátions the cultural herítage hánded down ov our predecessors.

### King Sho En Kai Mijibushi Koen Park/ Statue of King Sho En on His Horse

TKai Mijibushi Koen Park opened in December 2014, commemorating the 600th year since the birth of King Sho En, and features a statue of King Sho En riding his horse. The statue shows Nishi-no-Machigani (King Sho En) as he heads home to Shomi and turns his head to look back toward Jicchaku, where he reluctantly left his lover after enjoying their time together.location is revered as a sacred site by the locals.